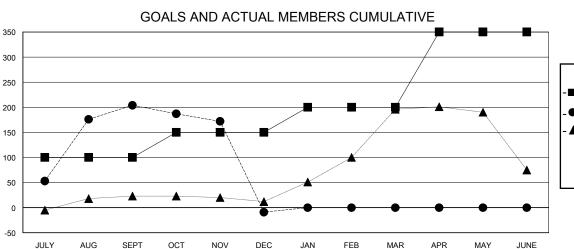

## District 321A3

GMT: LOCATION INDIA GMT CA

| •                     |               |           |                       |               |                        |                         | • • • • • • • • • • • • • • • • • • • •            |
|-----------------------|---------------|-----------|-----------------------|---------------|------------------------|-------------------------|----------------------------------------------------|
| Clubs                 |               |           |                       | Members       |                        |                         |                                                    |
| RESULTS FOR 2023-2024 |               |           | RESULTS FOR 2023-2024 |               |                        |                         |                                                    |
| QUARTER               | NEW CLUB GOAL | NEW CLUBS | DROPPED CLUBS         | QUARTER MEMB  | BER GROWTH NET<br>GOAL | MEMBER GROWTH<br>ACTUAL | DROPPED<br>MEMBERS ACTUAL<br>(including transfers) |
| JULY/AUG/SEPT         | 5             | 4         | 0                     | JULY/AUG/SEPT | 100                    | 297                     | 72                                                 |
| OCT/NOV/DEC           | 0             | 0         | 6                     | OCT/NOV/DEC   | 50                     | 43                      | 252                                                |
| JAN/FEB/MAR           | 2             | 0         | 0                     | JAN/FEB/MAR   | 50                     | 0                       | 0                                                  |
| APR/MAY/JUNE          | 3             | 0         | 0                     | APR/MAY/JUNE  | 150                    | 0                       | 0                                                  |

| - | MEMBER | GROWTH | NET | GOAL |
|---|--------|--------|-----|------|
|   |        |        |     |      |

Results as of: 12/31/2023

● - MEMBER GROWTH ACTUAL

- ▲ - LAST YEAR MEMBERSHIP ACTUAL

| DROPPED CLUBS: 6 | 49 CLUBS OF 129 ADDED 1 OR MORE<br>NEW MEMBERS |                           |
|------------------|------------------------------------------------|---------------------------|
| DROPPED MEMBERS  |                                                |                           |
| DECEASED         | 2                                              | CLICK HERE FOR CUMULATIVE |
| CLUB CANCELLED   | 60                                             | MEMBERSHIP DATA           |
| OTHER            | 262                                            |                           |
| TOTAL            | 324                                            |                           |