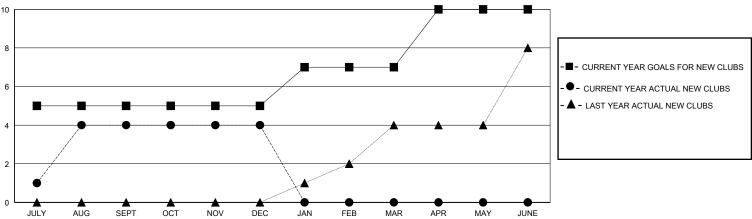

## District 321A3

GMT: LOCATION INDIA GMT CA

| •                     |               |           |                       |               |                        |                         | • • • • • • • • • • • • • • • • • • • •            |
|-----------------------|---------------|-----------|-----------------------|---------------|------------------------|-------------------------|----------------------------------------------------|
| Clubs                 |               |           |                       | Members       |                        |                         |                                                    |
| RESULTS FOR 2023-2024 |               |           | RESULTS FOR 2023-2024 |               |                        |                         |                                                    |
| QUARTER               | NEW CLUB GOAL | NEW CLUBS | DROPPED CLUBS         | QUARTER MEMB  | BER GROWTH NET<br>GOAL | MEMBER GROWTH<br>ACTUAL | DROPPED<br>MEMBERS ACTUAL<br>(including transfers) |
| JULY/AUG/SEPT         | 5             | 4         | 0                     | JULY/AUG/SEPT | 100                    | 297                     | 72                                                 |
| OCT/NOV/DEC           | 0             | 0         | 6                     | OCT/NOV/DEC   | 50                     | 43                      | 252                                                |
| JAN/FEB/MAR           | 2             | 0         | 0                     | JAN/FEB/MAR   | 50                     | 0                       | 0                                                  |
| APR/MAY/JUNE          | 3             | 0         | 0                     | APR/MAY/JUNE  | 150                    | 0                       | 0                                                  |